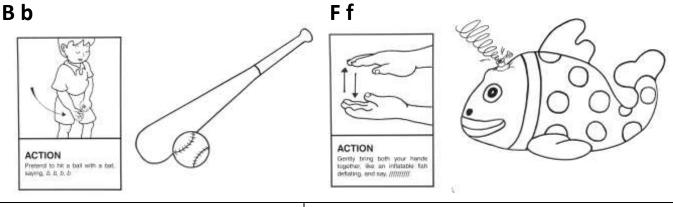

### Week Beginning 24.6.19

# This week in Willow



#### Sounds of the week: B b



## Outdoors:

#### Outside we will be:

- constructing with our new large loose parts
- using box play to encourage mark making and imaginative play
- developing physical skills through music and movement



At Forest School we will be:

• using sticks imaginatively

### Indoors:

Indoors we will be:

- counting, adding and subtracting shells
- writing letters to imaginary characters
- using pipettes and coloured water to mix colours
- constructing with loose parts
- imaginative play with seaside small world
- rubbing out chalk words with water to encourage reading and mark making



If you have any questions or concerns please talk to your child's keyworker or any of the staff in Willow.