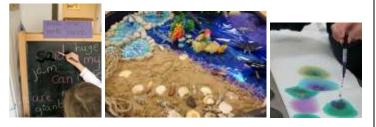

### Indoors:

Indoors we will be:

- counting, adding and subtracting shells
- writing letters to imaginary characters
- using pipettes and coloured water to mix colours
- constructing with loose parts
- imaginative play with seaside small world
- rubbing out chalk words with water to encourage reading and mark making