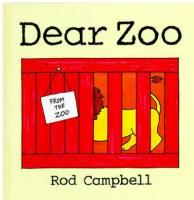

## Week beginning Monday 21st January 2019

## This week in Hawthorn

A very warm welcome to all our new starters and their families.

## **Book of the week:**



## Rhyme of the week:



# We will begin learning about letter sounds, this is our first:



### **Indoors:**

### We will continue to...

Get to know each other, our new environment and learning how to look after things and return them back to where they belong.







### Outdoors: We will be...

Getting used to the wonderful outdoor environment that we can explore.





Please ensure the children are dressed appropriately and clothing labelled.

#### Information:-

Parent Coffee Morning on Monday 4th

A copy of the **rhyme for you** of the week is outside the classroom.

Please speak to us (Ann or Angie) if you are concerned/need to ask questions.